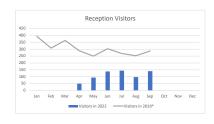

Appendix D: Customer Services Statistics

Visitors in 2022 Visitors in 2019\* \*pre COVID

| Jan | Feb | Mar | Apr | May | Jun | Jul | Aug | Sep | Oct | Nov | Dec |
|-----|-----|-----|-----|-----|-----|-----|-----|-----|-----|-----|-----|
| 0   | 0   | 0   | 50  | 94  | 138 | 144 | 97  | 140 |     |     |     |
| 393 | 307 | 364 | 288 | 250 | 303 | 268 | 252 | 287 | 294 | 315 | 243 |