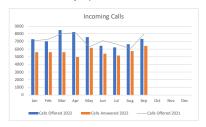

Appendix D: Customer Services Statistics July - September 2022

Calls Offered 2022 Calls Answered 2022 Calls Offered 2021 Answer Rate (Target 85%)

|   | Jan    | Feb    | Mar    | Apr    | May    | Jun    | Jul    | Aug    | Sep    | Oct | Nov | Dec |
|---|--------|--------|--------|--------|--------|--------|--------|--------|--------|-----|-----|-----|
|   | 7291   | 7021   | 8483   | 8231   | 7560   | 6432   | 6217   | 6647   | 7338   |     |     |     |
|   | 5609   | 5609   | 5609   | 4968   | 6171   | 5419   | 5166   | 5743   | 6414   |     |     |     |
|   | 7094   | 7293   | 8027   | 8142   | 6299   | 7114   | 6643   | 6063   | 7968   |     |     |     |
| ) | 76.93% | 79.89% | 66.12% | 60.36% | 81.63% | 84.25% | 83.09% | 86.40% | 87.41% |     |     |     |