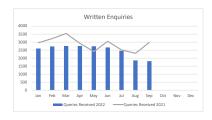

Appendix D: Customer Services Statistics

Queries Received 2022 Queries Received 2021

| Jan  | reb  | war  | Apr  | way  | Jun  | Jui  | Aug  | Sep  | Oct | NOV | Dec |
|------|------|------|------|------|------|------|------|------|-----|-----|-----|
| 2597 | 2731 | 2754 | 2761 | 2741 | 2665 | 2460 | 1860 | 1807 |     |     |     |
| 2953 | 3217 | 3541 | 2921 | 2406 | 3043 | 2502 | 2299 | 2980 |     |     |     |